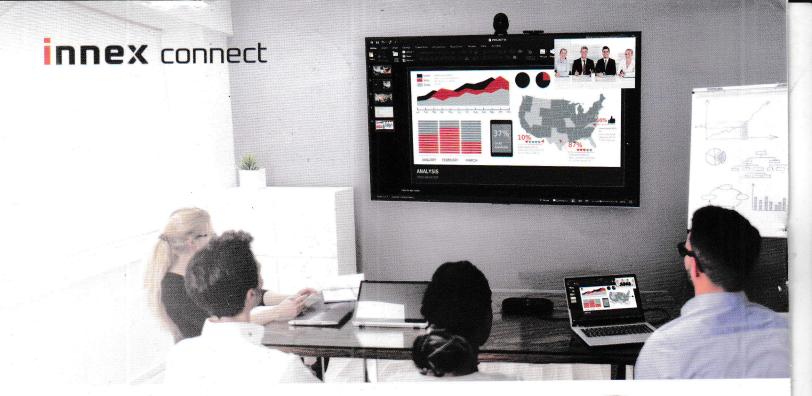

# Wireless Conferencing System

with Camera Streaming, and Integrated Speakerphone

Introducing Innex Connect - the all-in-one wireless conferencing system with full BYOD support. Connect your laptop to the speakerphone and access the meeting room display and camera wirelessly. Simplify your conferencing setup and eliminate the hassle of cables and drivers.

#### **4K Wireless Casting**

Effortlessly share your laptop screen on the big display with just the click of a button. No software is required - simply connect your laptop to the speakerphone for a seamless wireless casting experience.

#### **Camera Streaming**

Connect your conference camera without having a long cable. Access 1080P video wirelessly right from your seat with ease, and keep your video conference space clutter-free.