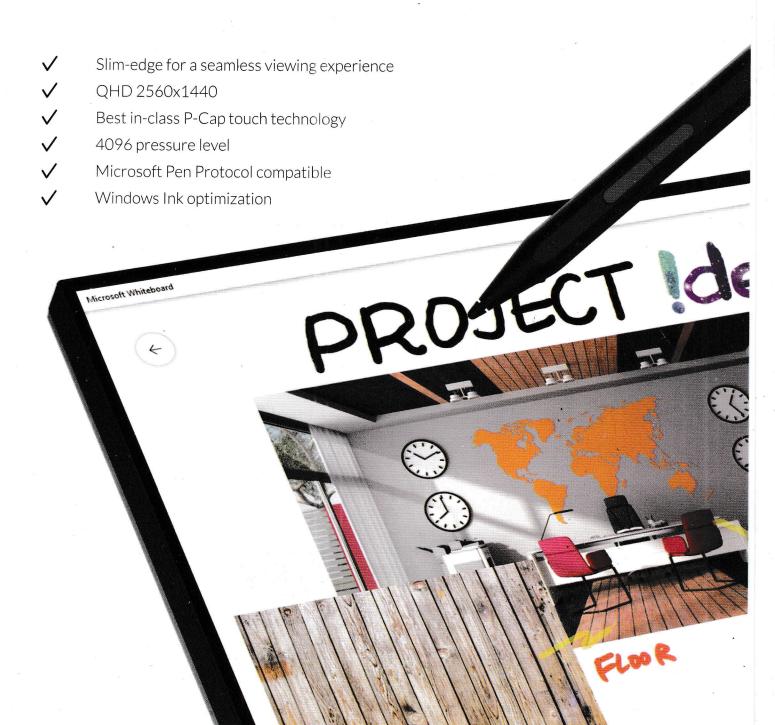

Being able to show your content, and illustrate your ideas digitally by drawing and writing is the key to make collaboration more productive.

- Transform your PC into a giant touch screen
- Visualize ideas with best-in-class touch and intuitive Ideao Pen.
- Take notes on your document with full Windows Ink compatibility.
- Extended port connectivity and power charging to your laptop.
- Enjoy all the benefits of a simple plug of a cable.

### Revolutionize the way you collaborate.

QHD 24"

P-Cap Touch

Ideao Pen

Speaker

## Sophisticated, High Precision Multi-Touch

Adapting the best projected-capacitive touch, Ideao Hub offers the best user experience with high accuracy and imperceptible latency. Optical bonding technology further eliminates the parallax to give you a natural touch and improve the contrast of the display.

Every effort put into Ideao Hub is to offer the most responsive and intuitive user experience, and let you touch, write, and draw as naturally as possible.

Say goodbye to the non-touch display, and enjoy the versatile Ideao Hub!