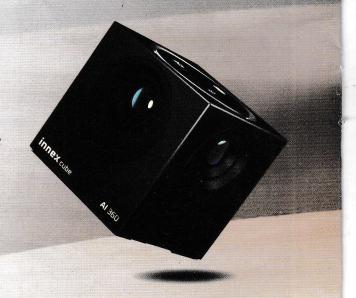

### innex cube

# Revolutionary. Intelligent.

When meeting face to face, we can look directly at each other at eye level. As we enter a new era of hybrid work with accelerated usage of video meetings, the current video conference equipment has not yet caught up.

- Meet virtually at an eye-level, front-facing position.
- Produce the **360° panoramic** view with minimal distortion.
- Create and immersive video experience with Al-powered facial tracking
- Adjust video layouts based on different types of meeting purposes.
- Capture your voice clearly from the center of the table.
- Simply as to **plug-and-play** for your laptop.
- Completely hassle-free control no software, no app required.

Improve meeting quality and ensure that no one is excluded from the conversation by dedicating close-up shots to everyone in the room. Enhance interpersonal interaction by delivering the most vivid and inclusive video experience for remote participants.